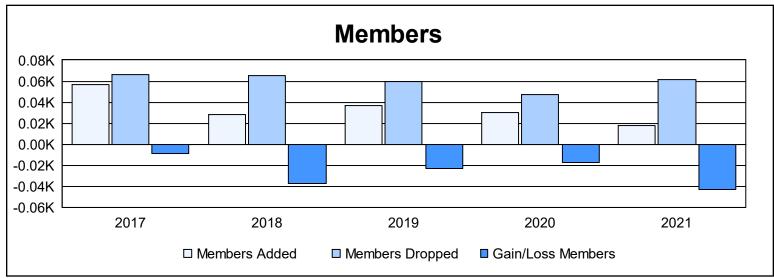

District 28 U As of June 2021 Cumulative

| Year      | New<br>Clubs | Dropped<br>Clubs | Gain/<br>Loss<br>Clubs | New<br>Members | Charter<br>Members | Reinstate<br>Members | Transfer<br>Members | Total<br>Member<br>Added | Total<br>Members<br>Dropped | Gain/<br>Loss<br>Members |
|-----------|--------------|------------------|------------------------|----------------|--------------------|----------------------|---------------------|--------------------------|-----------------------------|--------------------------|
| 2016-2017 | 0            | 1                | -1                     | 56             | 0                  | 0                    | 1                   | 57                       | 66                          | -9                       |
| 2017-2018 | 0            | 1                | -1                     | 24             | 0                  | 3                    | 1                   | 28                       | 65                          | -37                      |
| 2018-2019 | 0            | 2                | -2                     | 33             | 1                  | 2                    | 1                   | 37                       | 60                          | -23                      |
| 2019-2020 | 0            | 0                | 0                      | 28             | 0                  | 2                    | 0                   | 30                       | 47                          | -17                      |
| 2020-2021 | 0            | 1                | -1                     | 15             | 0                  | 2                    | 1                   | 18                       | 61                          | -43                      |
| Average   | 0            | 1                | -1                     | 31             | 0                  | 2                    | 1                   | 34                       | 60                          | -26                      |