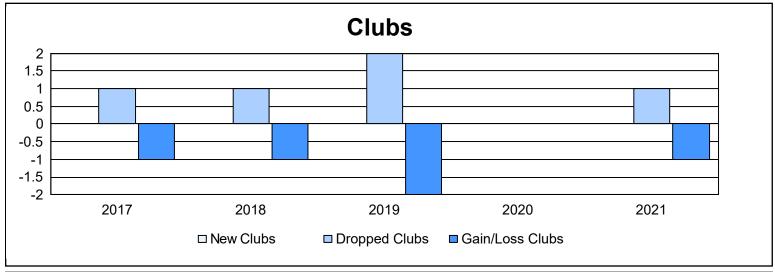

District 28 U As of June 2021 Cumulative

| Year      | New<br>Clubs | Dropped<br>Clubs | Gain/<br>Loss<br>Clubs | New<br>Members | Charter<br>Members | Reinstate<br>Members | Transfer<br>Members | Total<br>Member<br>Added | Total<br>Members<br>Dropped | Gain/<br>Loss<br>Members |
|-----------|--------------|------------------|------------------------|----------------|--------------------|----------------------|---------------------|--------------------------|-----------------------------|--------------------------|
| 2016-2017 | 0            | 1                | -1                     | 56             | 0                  | 0                    | 1                   | 57                       | 66                          | -9                       |
| 2017-2018 | 0            | 1                | -1                     | 24             | 0                  | 3                    | 1                   | 28                       | 65                          | -37                      |
| 2018-2019 | 0            | 2                | -2                     | 33             | 1                  | 2                    | 1                   | 37                       | 60                          | -23                      |
| 2019-2020 | 0            | 0                | 0                      | 28             | 0                  | 2                    | 0                   | 30                       | 47                          | -17                      |
| 2020-2021 | 0            | 1                | -1                     | 15             | 0                  | 2                    | 1                   | 18                       | 61                          | -43                      |
| Average   | 0            | 1                | -1                     | 31             | 0                  | 2                    | 1                   | 34                       | 60                          | -26                      |